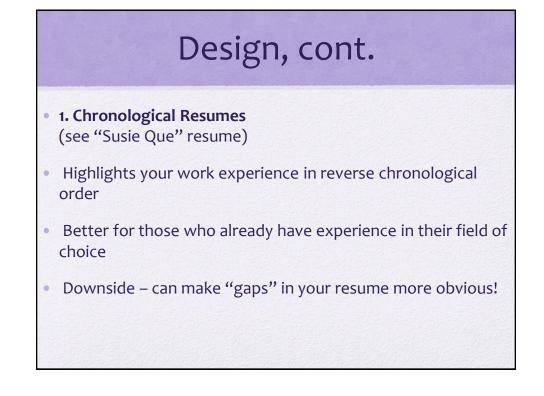

## **First Things to Do**

- Evaluate yourself.
- Collect information: facts and dates must be correct. (Someone will check)
- Research the potential employers so that you can tailor the content for that job or program.





- Use bullets, bolding, and indentation properly.
- Avoid abbreviations.



- Be careful with "white space" and gaps.
- Print on bright white, high quality paper.
  - Use 8 ½ x 11" (white or off-white) resume quality paper
- Print on laser printer, not inkjet.





| JONH       | SMITH