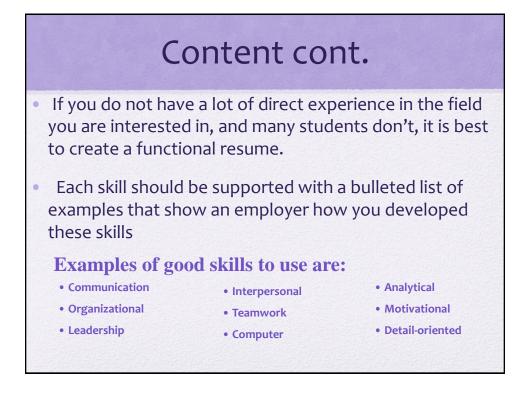

## **First Things to Do**

- Evaluate yourself.
- Collect information: facts and dates must be correct. (Someone will check)
- Research the potential employers so that you can tailor the content for that job or program.